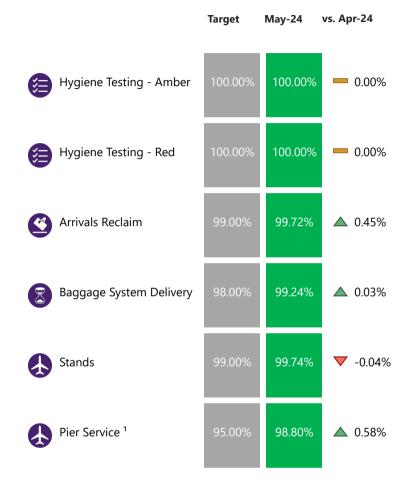

#### **Service Level Performance**

|          |                                                    | Target  | T2      | Т3      | T4      | T5      | LHR    |
|----------|----------------------------------------------------|---------|---------|---------|---------|---------|--------|
| ΙŧΛ      | Lifts, Escalators, Travellators                    | 99.00%  | 99.40%  | 99.44%  | 99.59%  | 99.25%  |        |
|          | FEGP                                               | 99.00%  | 99.99%  | 99.98%  | 99.98%  | 99.99%  |        |
|          | Jetties                                            | 99.00%  | 99.99%  | 99.90%  | 99.95%  | 99.93%  |        |
|          | PCA                                                | 98.00%  | 100.00% | 99.99%  |         | 99.80%  |        |
|          | SEG                                                | 99.00%  | 100.00% | 100.00% | 99.95%  | 100.00% |        |
|          | Check-In Infrastructure                            | 98.00%  | 99.06%  | 98.97%  | 98.75%  | 98.42%  |        |
|          | Hygiene Testing - Amber Tests Resolved in 12 hours | 100.00% | 100.00% | 100.00% | 100.00% | 100.00% |        |
|          | Hygiene Testing - Red Tests Resolved in 2 hours    | 100.00% | 100.00% | 100.00% | 100.00% | 100.00% |        |
|          | TTS - One Car                                      | 99.00%  |         |         |         | 99.75%  |        |
|          | TTS - Two Car                                      | 97.00%  |         |         |         | 98.88%  |        |
| <b>3</b> | Arrivals Reclaim                                   | 99.00%  | 99.72%  | 99.53%  | 99.64%  | 99.95%  |        |
|          | Baggage System Delivery                            | 98.00%  | 99.24%  | 98.60%  | 99.43%  | 99.41%  |        |
| A S      | Baggage Misconnect Rate                            |         |         |         |         |         | 17.90  |
|          | Runway Operational Resilience                      | 0.00    |         |         |         |         | 13.00  |
|          | Stands                                             | 99.00%  | 99.74%  | 99.88%  | 99.76%  | 99.74%  |        |
|          | Pier Service <sup>1</sup>                          | 95.00%  | 98.80%  | 95.73%  | 99.97%  |         |        |
|          | Airport Arrivals Management                        |         |         |         |         |         | 8.00   |
| <b>S</b> | Airport Departures Management                      |         |         |         |         |         | 27.00  |
| <b>S</b> | Departure Punctuality                              | 80.50%  |         |         |         |         | 69.30% |
| 0        | Passenger Injuries <sup>1</sup>                    |         |         |         |         |         | 7.46   |