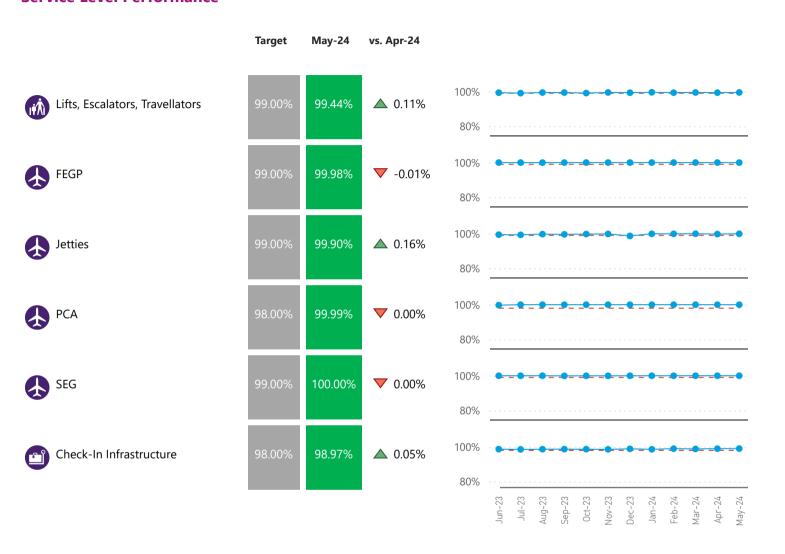

#### **Service Level Performance**

|          |                                                    | Target  | T2      | Т3      | T4      | T5      | LHR    |
|----------|----------------------------------------------------|---------|---------|---------|---------|---------|--------|
| ΙŧΛ      | Lifts, Escalators, Travellators                    | 99.00%  | 99.40%  | 99.44%  | 99.59%  | 99.25%  |        |
|          | FEGP                                               | 99.00%  | 99.99%  | 99.98%  | 99.98%  | 99.99%  |        |
|          | Jetties                                            | 99.00%  | 99.99%  | 99.90%  | 99.95%  | 99.93%  |        |
|          | PCA                                                | 98.00%  | 100.00% | 99.99%  |         | 99.80%  |        |
|          | SEG                                                | 99.00%  | 100.00% | 100.00% | 99.95%  | 100.00% |        |
|          | Check-In Infrastructure                            | 98.00%  | 99.06%  | 98.97%  | 98.75%  | 98.42%  |        |
|          | Hygiene Testing - Amber Tests Resolved in 12 hours | 100.00% | 100.00% | 100.00% | 100.00% | 100.00% |        |
|          | Hygiene Testing - Red Tests Resolved in 2 hours    | 100.00% | 100.00% | 100.00% | 100.00% | 100.00% |        |
|          | TTS - One Car                                      | 99.00%  |         |         |         | 99.75%  |        |
|          | TTS - Two Car                                      | 97.00%  |         |         |         | 98.88%  |        |
| <b>3</b> | Arrivals Reclaim                                   | 99.00%  | 99.72%  | 99.53%  | 99.64%  | 99.95%  |        |
|          | Baggage System Delivery                            | 98.00%  | 99.24%  | 98.60%  | 99.43%  | 99.41%  |        |
| A S      | Baggage Misconnect Rate                            |         |         |         |         |         | 17.90  |
|          | Runway Operational Resilience                      | 0.00    |         |         |         |         | 13.00  |
|          | Stands                                             | 99.00%  | 99.74%  | 99.88%  | 99.76%  | 99.74%  |        |
|          | Pier Service <sup>1</sup>                          | 95.00%  | 98.80%  | 95.73%  | 99.97%  |         |        |
|          | Airport Arrivals Management                        |         |         |         |         |         | 8.00   |
| <b>S</b> | Airport Departures Management                      |         |         |         |         |         | 27.00  |
| <b>S</b> | Departure Punctuality                              | 80.50%  |         |         |         |         | 69.30% |
| 0        | Passenger Injuries <sup>1</sup>                    |         |         |         |         |         | 7.46   |