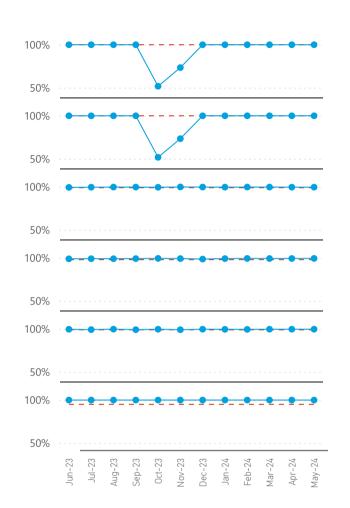

#### **Service Level Performance**

|          |                                                    | Target  | T2      | Т3      | T4      | T5      | LHR    |
|----------|----------------------------------------------------|---------|---------|---------|---------|---------|--------|
| ΙŧΛ      | Lifts, Escalators, Travellators                    | 99.00%  | 99.40%  | 99.44%  | 99.59%  | 99.25%  |        |
|          | FEGP                                               | 99.00%  | 99.99%  | 99.98%  | 99.98%  | 99.99%  |        |
|          | Jetties                                            | 99.00%  | 99.99%  | 99.90%  | 99.95%  | 99.93%  |        |
|          | PCA                                                | 98.00%  | 100.00% | 99.99%  |         | 99.80%  |        |
|          | SEG                                                | 99.00%  | 100.00% | 100.00% | 99.95%  | 100.00% |        |
|          | Check-In Infrastructure                            | 98.00%  | 99.06%  | 98.97%  | 98.75%  | 98.42%  |        |
|          | Hygiene Testing - Amber Tests Resolved in 12 hours | 100.00% | 100.00% | 100.00% | 100.00% | 100.00% |        |
|          | Hygiene Testing - Red Tests Resolved in 2 hours    | 100.00% | 100.00% | 100.00% | 100.00% | 100.00% |        |
|          | TTS - One Car                                      | 99.00%  |         |         |         | 99.75%  |        |
|          | TTS - Two Car                                      | 97.00%  |         |         |         | 98.88%  |        |
| <b>3</b> | Arrivals Reclaim                                   | 99.00%  | 99.72%  | 99.53%  | 99.64%  | 99.95%  |        |
|          | Baggage System Delivery                            | 98.00%  | 99.24%  | 98.60%  | 99.43%  | 99.41%  |        |
| A S      | Baggage Misconnect Rate                            |         |         |         |         |         | 17.90  |
|          | Runway Operational Resilience                      | 0.00    |         |         |         |         | 13.00  |
|          | Stands                                             | 99.00%  | 99.74%  | 99.88%  | 99.76%  | 99.74%  |        |
|          | Pier Service <sup>1</sup>                          | 95.00%  | 98.80%  | 95.73%  | 99.97%  |         |        |
|          | Airport Arrivals Management                        |         |         |         |         |         | 8.00   |
| <b>S</b> | Airport Departures Management                      |         |         |         |         |         | 27.00  |
| <b>S</b> | Departure Punctuality                              | 80.50%  |         |         |         |         | 69.30% |
| 0        | Passenger Injuries <sup>1</sup>                    |         |         |         |         |         | 7.46   |

#### Notes:

2 - Hygiene Testing - T4 experienced an equipment failure during October and November that resulted in Heathrow being unable to carry out the requirements laid out the testing. Performance up to the time of failure has exceeded our license requirements and the cleanliness of our Terminals is supported by our QSM Passenger Surveys, where passengers rate T4 at 4.36 during October and November