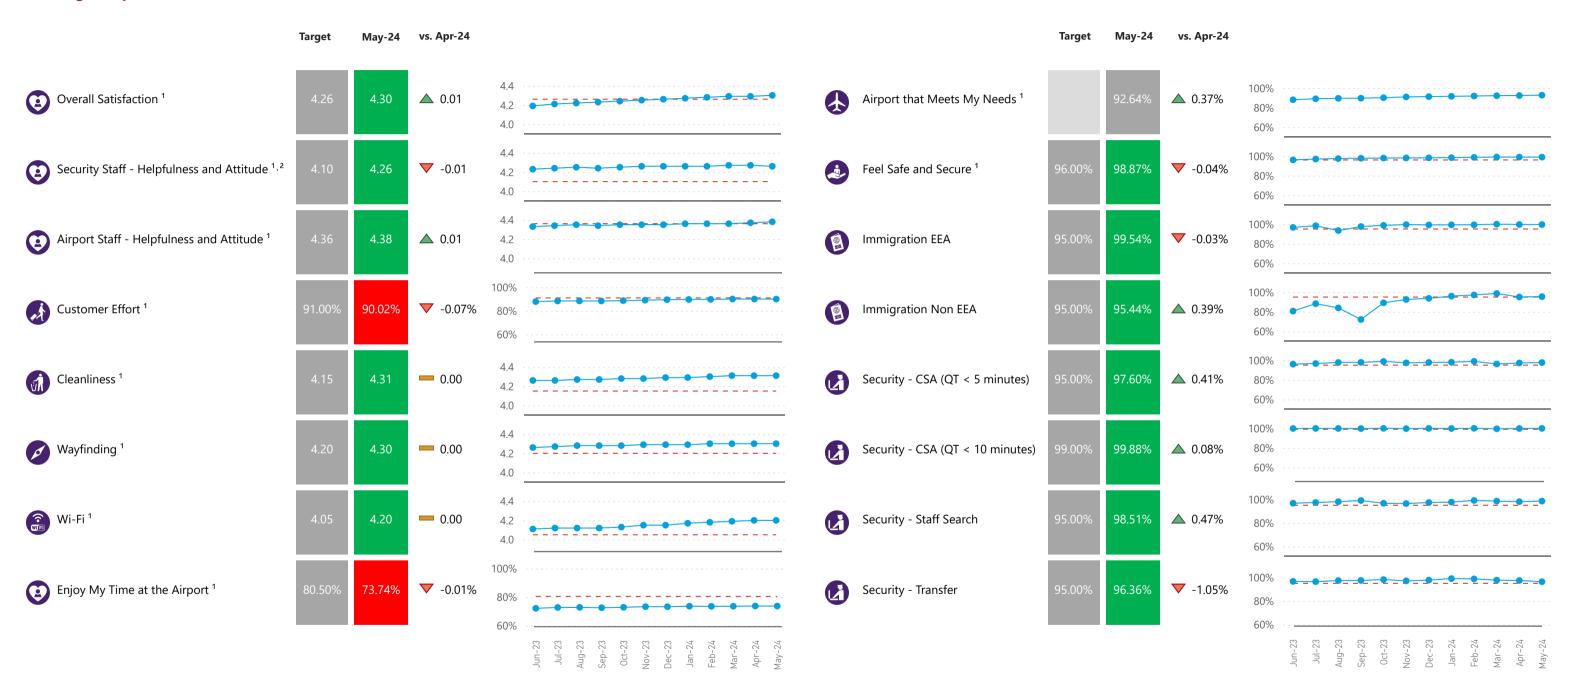

## **Passenger Experience and Service Level Performance**

|            |                                                                  | Target | T2      | Т3     | T4       | Т5     | LHR       |
|------------|------------------------------------------------------------------|--------|---------|--------|----------|--------|-----------|
| <b>(3)</b> | Overall Satisfaction <sup>1</sup>                                | 4.26   | 4.41    | 4.36   | 4.35     | 4.30   |           |
| (3)        | Passenger Assistance Service - Overall Satisfaction <sup>1</sup> | 4.00   |         |        |          |        | 4.06      |
| (3)        | Security Staff - Helpfulness and Attitude 1,3                    | 4.10   | 4.36    | 4.37   | 4.32     | 4.26   |           |
| (3)        | Airport Staff - Helpfulness and Attitude <sup>1</sup>            | 4.36   | 4.43    | 4.42   | 4.38     | 4.38   |           |
|            | Ease of Access to Airport 1,2                                    | 4.44   |         |        |          |        | 4.34      |
|            | % of UK Population Within 3 Hours (and One Interchange)          |        |         |        |          |        | 29.90%    |
|            | Customer Effort <sup>1</sup>                                     | 91.00% | 93.37%  | 92.11% | 92.53%   | 90.02% |           |
| <b>W</b>   | Cleanliness <sup>1</sup>                                         | 4.15   | 4.38    | 4.27   | 4.35     | 4.31   |           |
| Ø          | Wayfinding <sup>1</sup>                                          | 4.20   | 4.39    | 4.33   | 4.37     | 4.30   |           |
|            | Wi-Fi <sup>1</sup>                                               | 4.05   | 4.24    | 4.25   | 4.30     | 4.20   |           |
| 3          | Enjoy My Time at the Airport <sup>1</sup>                        | 80.50% | 79.27%  | 76.37% | 78.44%   | 73.74% |           |
|            | Airport that Meets My Needs <sup>1</sup>                         |        | 95.19%  | 94.00% | 93.96%   | 92.64% |           |
|            | Feel Safe and Secure <sup>1</sup>                                | 96.00% | 99.04%  | 98.78% | 98.74%   | 98.87% |           |
|            | Immigration EEA                                                  | 95.00% | 98.20%  | 99.49% | 99.82%   | 99.54% |           |
|            | Immigration Non EEA                                              | 95.00% | 84.42%  | 79.35% | 94.24%   | 95.44% |           |
|            | Security - CSA (QT < 5 minutes)                                  | 95.00% | 98.20%  | 99.76% | 99.86%   | 97.60% |           |
|            | Security - CSA (QT < 10 minutes)                                 | 99.00% | 100.00% | 99.90% | 100.00%  | 99.88% |           |
|            | Security - Staff Search                                          | 95.00% | 97.61%  | 97.51% | 99.35%   | 98.51% |           |
|            | Security - Transfer                                              | 95.00% | 99.44%  | 98.38% | 99.28%   | 96.36% |           |
|            |                                                                  | Target | СТА     | Cargo  | Eastside | Т5     | Southside |
|            | Security - Control Post                                          | 95.00% | 97.81%  | 98.40% | 98.73%   | 98.70% | 98.21%    |

#### Notes:

#### Notes:

3 - Due to an issue with data collection in **May 2024,** 'Security Staff - Helpfulness and Attitude' has only been asked to passengers whose bag had a secondary search. This question is normally asked to all passengers.

<sup>1 -</sup> MTI calculation is based on Moving Annual Average (MAA) for these metrics

<sup>2 -</sup> Ease of Access to Airport is updated Quarterly