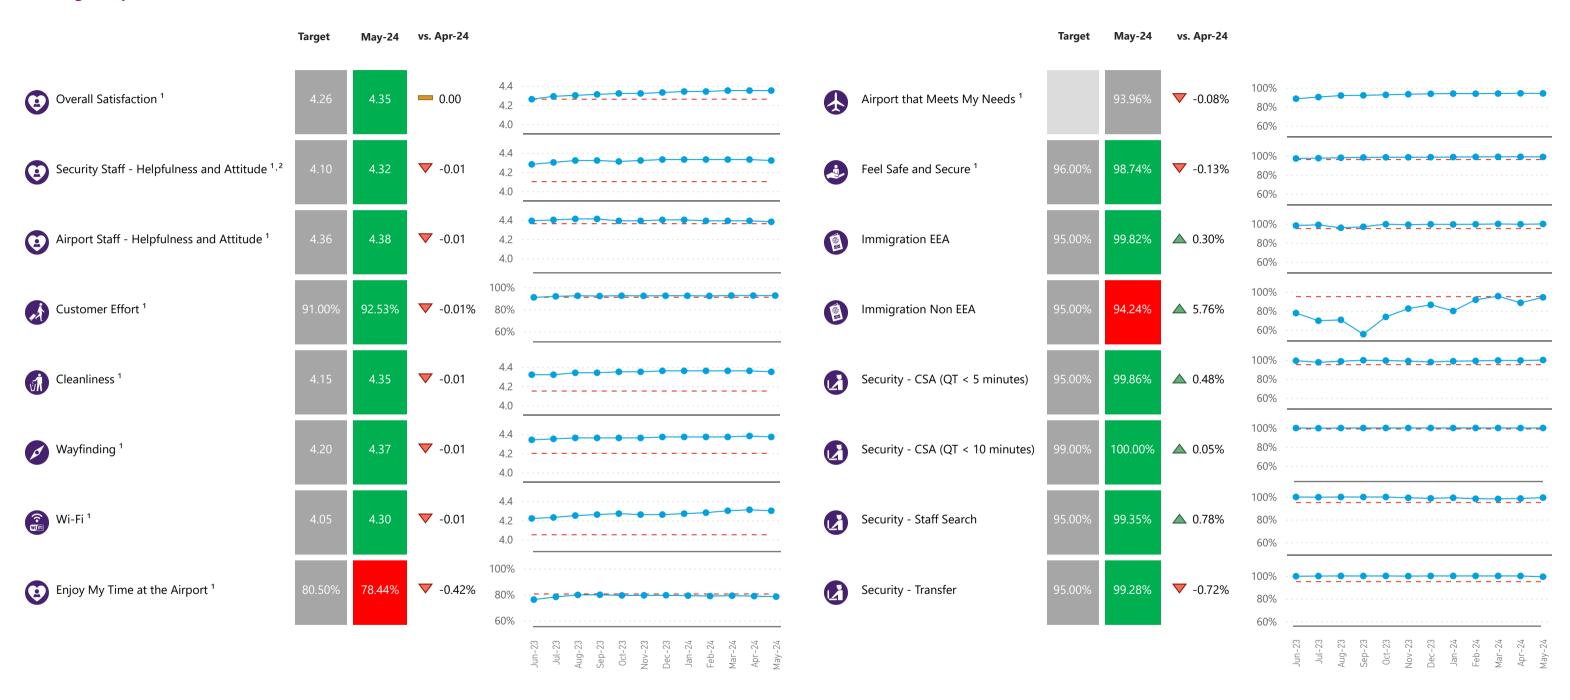

## **Passenger Experience and Service Level Performance**

|            |                                                                  | Target | T2      | Т3     | T4       | Т5     | LHR       |
|------------|------------------------------------------------------------------|--------|---------|--------|----------|--------|-----------|
| <b>(3)</b> | Overall Satisfaction <sup>1</sup>                                | 4.26   | 4.41    | 4.36   | 4.35     | 4.30   |           |
| (3)        | Passenger Assistance Service - Overall Satisfaction <sup>1</sup> | 4.00   |         |        |          |        | 4.06      |
| (3)        | Security Staff - Helpfulness and Attitude 1,3                    | 4.10   | 4.36    | 4.37   | 4.32     | 4.26   |           |
| (3)        | Airport Staff - Helpfulness and Attitude <sup>1</sup>            | 4.36   | 4.43    | 4.42   | 4.38     | 4.38   |           |
|            | Ease of Access to Airport 1,2                                    | 4.44   |         |        |          |        | 4.34      |
|            | % of UK Population Within 3 Hours (and One Interchange)          |        |         |        |          |        | 29.90%    |
|            | Customer Effort <sup>1</sup>                                     | 91.00% | 93.37%  | 92.11% | 92.53%   | 90.02% |           |
| <b>W</b>   | Cleanliness <sup>1</sup>                                         | 4.15   | 4.38    | 4.27   | 4.35     | 4.31   |           |
| Ø          | Wayfinding <sup>1</sup>                                          | 4.20   | 4.39    | 4.33   | 4.37     | 4.30   |           |
|            | Wi-Fi <sup>1</sup>                                               | 4.05   | 4.24    | 4.25   | 4.30     | 4.20   |           |
| 3          | Enjoy My Time at the Airport <sup>1</sup>                        | 80.50% | 79.27%  | 76.37% | 78.44%   | 73.74% |           |
|            | Airport that Meets My Needs <sup>1</sup>                         |        | 95.19%  | 94.00% | 93.96%   | 92.64% |           |
|            | Feel Safe and Secure <sup>1</sup>                                | 96.00% | 99.04%  | 98.78% | 98.74%   | 98.87% |           |
|            | Immigration EEA                                                  | 95.00% | 98.20%  | 99.49% | 99.82%   | 99.54% |           |
|            | Immigration Non EEA                                              | 95.00% | 84.42%  | 79.35% | 94.24%   | 95.44% |           |
|            | Security - CSA (QT < 5 minutes)                                  | 95.00% | 98.20%  | 99.76% | 99.86%   | 97.60% |           |
|            | Security - CSA (QT < 10 minutes)                                 | 99.00% | 100.00% | 99.90% | 100.00%  | 99.88% |           |
|            | Security - Staff Search                                          | 95.00% | 97.61%  | 97.51% | 99.35%   | 98.51% |           |
|            | Security - Transfer                                              | 95.00% | 99.44%  | 98.38% | 99.28%   | 96.36% |           |
|            |                                                                  | Target | СТА     | Cargo  | Eastside | Т5     | Southside |
|            | Security - Control Post                                          | 95.00% | 97.81%  | 98.40% | 98.73%   | 98.70% | 98.21%    |

#### Notes:

3 - Due to an issue with data collection in **May 2024,** 'Security Staff - Helpfulness and Attitude' has only been asked to passengers whose bag had a secondary search. This question is normally asked to all passengers.

<sup>1 -</sup> MTI calculation is based on Moving Annual Average (MAA) for these metrics

<sup>2 -</sup> Ease of Access to Airport is updated Quarterly