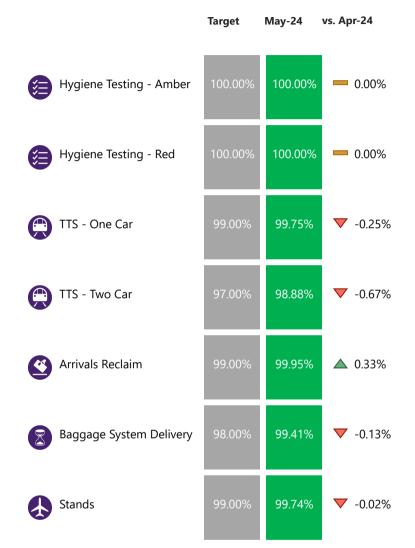

#### **Service Level Performance**

|          |                                                    | Target  | T2      | Т3      | T4      | T5      | LHR    |
|----------|----------------------------------------------------|---------|---------|---------|---------|---------|--------|
| ΙŧΛ      | Lifts, Escalators, Travellators                    | 99.00%  | 99.40%  | 99.44%  | 99.59%  | 99.25%  |        |
|          | FEGP                                               | 99.00%  | 99.99%  | 99.98%  | 99.98%  | 99.99%  |        |
|          | Jetties                                            | 99.00%  | 99.99%  | 99.90%  | 99.95%  | 99.93%  |        |
|          | PCA                                                | 98.00%  | 100.00% | 99.99%  |         | 99.80%  |        |
|          | SEG                                                | 99.00%  | 100.00% | 100.00% | 99.95%  | 100.00% |        |
|          | Check-In Infrastructure                            | 98.00%  | 99.06%  | 98.97%  | 98.75%  | 98.42%  |        |
|          | Hygiene Testing - Amber Tests Resolved in 12 hours | 100.00% | 100.00% | 100.00% | 100.00% | 100.00% |        |
|          | Hygiene Testing - Red Tests Resolved in 2 hours    | 100.00% | 100.00% | 100.00% | 100.00% | 100.00% |        |
|          | TTS - One Car                                      | 99.00%  |         |         |         | 99.75%  |        |
|          | TTS - Two Car                                      | 97.00%  |         |         |         | 98.88%  |        |
| <b>3</b> | Arrivals Reclaim                                   | 99.00%  | 99.72%  | 99.53%  | 99.64%  | 99.95%  |        |
|          | Baggage System Delivery                            | 98.00%  | 99.24%  | 98.60%  | 99.43%  | 99.41%  |        |
| A S      | Baggage Misconnect Rate                            |         |         |         |         |         | 17.90  |
|          | Runway Operational Resilience                      | 0.00    |         |         |         |         | 13.00  |
|          | Stands                                             | 99.00%  | 99.74%  | 99.88%  | 99.76%  | 99.74%  |        |
|          | Pier Service <sup>1</sup>                          | 95.00%  | 98.80%  | 95.73%  | 99.97%  |         |        |
|          | Airport Arrivals Management                        |         |         |         |         |         | 8.00   |
| <b>S</b> | Airport Departures Management                      |         |         |         |         |         | 27.00  |
| <b>S</b> | Departure Punctuality                              | 80.50%  |         |         |         |         | 69.30% |
| 0        | Passenger Injuries <sup>1</sup>                    |         |         |         |         |         | 7.46   |