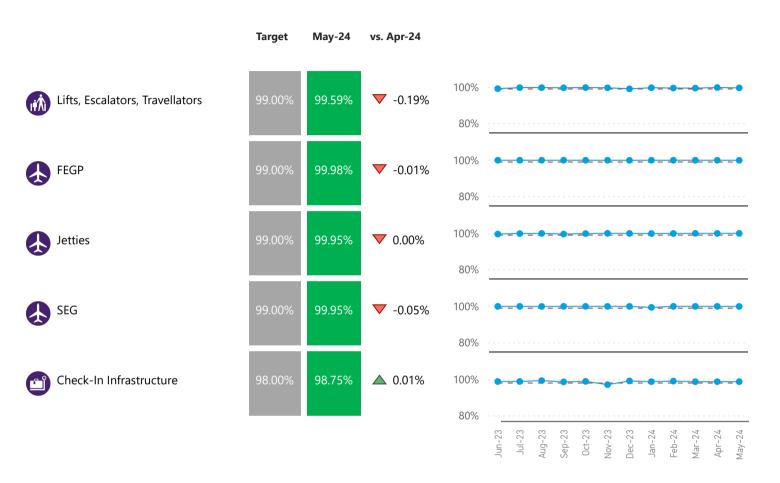

#### **Service Level Performance**

|          |                                                    | Target  | T2      | Т3      | T4      | T5      | LHR    |
|----------|----------------------------------------------------|---------|---------|---------|---------|---------|--------|
| ΙŧΛ      | Lifts, Escalators, Travellators                    | 99.00%  | 99.40%  | 99.44%  | 99.59%  | 99.25%  |        |
|          | FEGP                                               | 99.00%  | 99.99%  | 99.98%  | 99.98%  | 99.99%  |        |
|          | Jetties                                            | 99.00%  | 99.99%  | 99.90%  | 99.95%  | 99.93%  |        |
|          | PCA                                                | 98.00%  | 100.00% | 99.99%  |         | 99.80%  |        |
|          | SEG                                                | 99.00%  | 100.00% | 100.00% | 99.95%  | 100.00% |        |
|          | Check-In Infrastructure                            | 98.00%  | 99.06%  | 98.97%  | 98.75%  | 98.42%  |        |
|          | Hygiene Testing - Amber Tests Resolved in 12 hours | 100.00% | 100.00% | 100.00% | 100.00% | 100.00% |        |
|          | Hygiene Testing - Red Tests Resolved in 2 hours    | 100.00% | 100.00% | 100.00% | 100.00% | 100.00% |        |
|          | TTS - One Car                                      | 99.00%  |         |         |         | 99.75%  |        |
|          | TTS - Two Car                                      | 97.00%  |         |         |         | 98.88%  |        |
| <b>3</b> | Arrivals Reclaim                                   | 99.00%  | 99.72%  | 99.53%  | 99.64%  | 99.95%  |        |
|          | Baggage System Delivery                            | 98.00%  | 99.24%  | 98.60%  | 99.43%  | 99.41%  |        |
| A S      | Baggage Misconnect Rate                            |         |         |         |         |         | 17.90  |
|          | Runway Operational Resilience                      | 0.00    |         |         |         |         | 13.00  |
|          | Stands                                             | 99.00%  | 99.74%  | 99.88%  | 99.76%  | 99.74%  |        |
|          | Pier Service <sup>1</sup>                          | 95.00%  | 98.80%  | 95.73%  | 99.97%  |         |        |
|          | Airport Arrivals Management                        |         |         |         |         |         | 8.00   |
| <b>S</b> | Airport Departures Management                      |         |         |         |         |         | 27.00  |
| <b>S</b> | Departure Punctuality                              | 80.50%  |         |         |         |         | 69.30% |
| 0        | Passenger Injuries <sup>1</sup>                    |         |         |         |         |         | 7.46   |