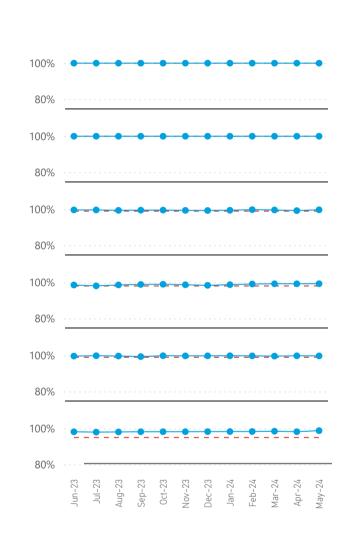

## **Passenger Experience and Service Level Performance**

|            |                                                                  | Target | T2      | Т3     | T4       | Т5     | LHR       |
|------------|------------------------------------------------------------------|--------|---------|--------|----------|--------|-----------|
| <b>(3)</b> | Overall Satisfaction <sup>1</sup>                                | 4.26   | 4.41    | 4.36   | 4.35     | 4.30   |           |
| (3)        | Passenger Assistance Service - Overall Satisfaction <sup>1</sup> | 4.00   |         |        |          |        | 4.06      |
| (3)        | Security Staff - Helpfulness and Attitude 1,3                    | 4.10   | 4.36    | 4.37   | 4.32     | 4.26   |           |
| (3)        | Airport Staff - Helpfulness and Attitude <sup>1</sup>            | 4.36   | 4.43    | 4.42   | 4.38     | 4.38   |           |
|            | Ease of Access to Airport 1,2                                    | 4.44   |         |        |          |        | 4.34      |
|            | % of UK Population Within 3 Hours (and One Interchange)          |        |         |        |          |        | 29.90%    |
|            | Customer Effort <sup>1</sup>                                     | 91.00% | 93.37%  | 92.11% | 92.53%   | 90.02% |           |
| <b>W</b>   | Cleanliness <sup>1</sup>                                         | 4.15   | 4.38    | 4.27   | 4.35     | 4.31   |           |
| Ø          | Wayfinding <sup>1</sup>                                          | 4.20   | 4.39    | 4.33   | 4.37     | 4.30   |           |
|            | Wi-Fi <sup>1</sup>                                               | 4.05   | 4.24    | 4.25   | 4.30     | 4.20   |           |
| 3          | Enjoy My Time at the Airport <sup>1</sup>                        | 80.50% | 79.27%  | 76.37% | 78.44%   | 73.74% |           |
|            | Airport that Meets My Needs <sup>1</sup>                         |        | 95.19%  | 94.00% | 93.96%   | 92.64% |           |
|            | Feel Safe and Secure <sup>1</sup>                                | 96.00% | 99.04%  | 98.78% | 98.74%   | 98.87% |           |
|            | Immigration EEA                                                  | 95.00% | 98.20%  | 99.49% | 99.82%   | 99.54% |           |
|            | Immigration Non EEA                                              | 95.00% | 84.42%  | 79.35% | 94.24%   | 95.44% |           |
|            | Security - CSA (QT < 5 minutes)                                  | 95.00% | 98.20%  | 99.76% | 99.86%   | 97.60% |           |
|            | Security - CSA (QT < 10 minutes)                                 | 99.00% | 100.00% | 99.90% | 100.00%  | 99.88% |           |
|            | Security - Staff Search                                          | 95.00% | 97.61%  | 97.51% | 99.35%   | 98.51% |           |
|            | Security - Transfer                                              | 95.00% | 99.44%  | 98.38% | 99.28%   | 96.36% |           |
|            |                                                                  | Target | СТА     | Cargo  | Eastside | Т5     | Southside |
|            | Security - Control Post                                          | 95.00% | 97.81%  | 98.40% | 98.73%   | 98.70% | 98.21%    |

#### Notes:

3 - Due to an issue with data collection in **May 2024,** 'Security Staff - Helpfulness and Attitude' has only been asked to passengers whose bag had a secondary search. This question is normally asked to all passengers.

<sup>1 -</sup> MTI calculation is based on Moving Annual Average (MAA) for these metrics

<sup>2 -</sup> Ease of Access to Airport is updated Quarterly