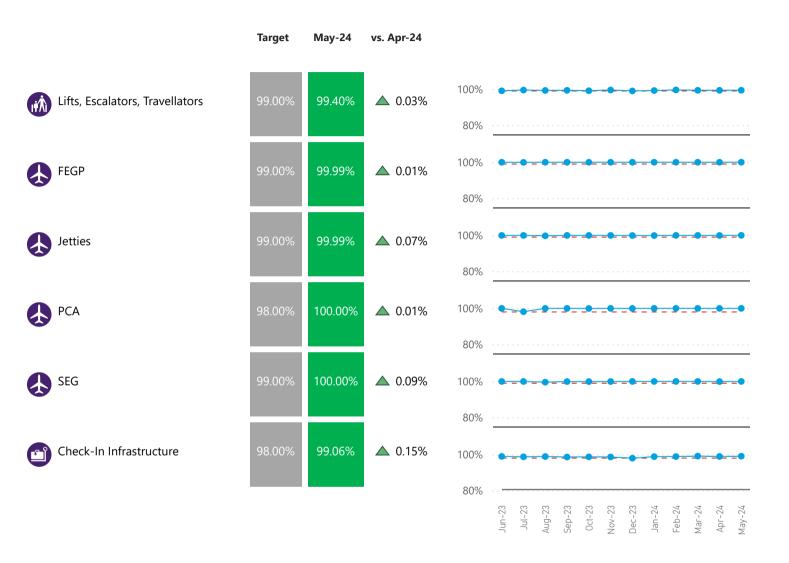

#### **Service Level Performance**

|          |                                                    | Target  | T2      | Т3      | T4      | T5      | LHR    |
|----------|----------------------------------------------------|---------|---------|---------|---------|---------|--------|
| ΙŧΛ      | Lifts, Escalators, Travellators                    | 99.00%  | 99.40%  | 99.44%  | 99.59%  | 99.25%  |        |
|          | FEGP                                               | 99.00%  | 99.99%  | 99.98%  | 99.98%  | 99.99%  |        |
|          | Jetties                                            | 99.00%  | 99.99%  | 99.90%  | 99.95%  | 99.93%  |        |
|          | PCA                                                | 98.00%  | 100.00% | 99.99%  |         | 99.80%  |        |
|          | SEG                                                | 99.00%  | 100.00% | 100.00% | 99.95%  | 100.00% |        |
|          | Check-In Infrastructure                            | 98.00%  | 99.06%  | 98.97%  | 98.75%  | 98.42%  |        |
|          | Hygiene Testing - Amber Tests Resolved in 12 hours | 100.00% | 100.00% | 100.00% | 100.00% | 100.00% |        |
|          | Hygiene Testing - Red Tests Resolved in 2 hours    | 100.00% | 100.00% | 100.00% | 100.00% | 100.00% |        |
|          | TTS - One Car                                      | 99.00%  |         |         |         | 99.75%  |        |
|          | TTS - Two Car                                      | 97.00%  |         |         |         | 98.88%  |        |
| <b>3</b> | Arrivals Reclaim                                   | 99.00%  | 99.72%  | 99.53%  | 99.64%  | 99.95%  |        |
|          | Baggage System Delivery                            | 98.00%  | 99.24%  | 98.60%  | 99.43%  | 99.41%  |        |
| A S      | Baggage Misconnect Rate                            |         |         |         |         |         | 17.90  |
|          | Runway Operational Resilience                      | 0.00    |         |         |         |         | 13.00  |
|          | Stands                                             | 99.00%  | 99.74%  | 99.88%  | 99.76%  | 99.74%  |        |
|          | Pier Service <sup>1</sup>                          | 95.00%  | 98.80%  | 95.73%  | 99.97%  |         |        |
|          | Airport Arrivals Management                        |         |         |         |         |         | 8.00   |
| <b>S</b> | Airport Departures Management                      |         |         |         |         |         | 27.00  |
| <b>S</b> | Departure Punctuality                              | 80.50%  |         |         |         |         | 69.30% |
| 0        | Passenger Injuries <sup>1</sup>                    |         |         |         |         |         | 7.46   |