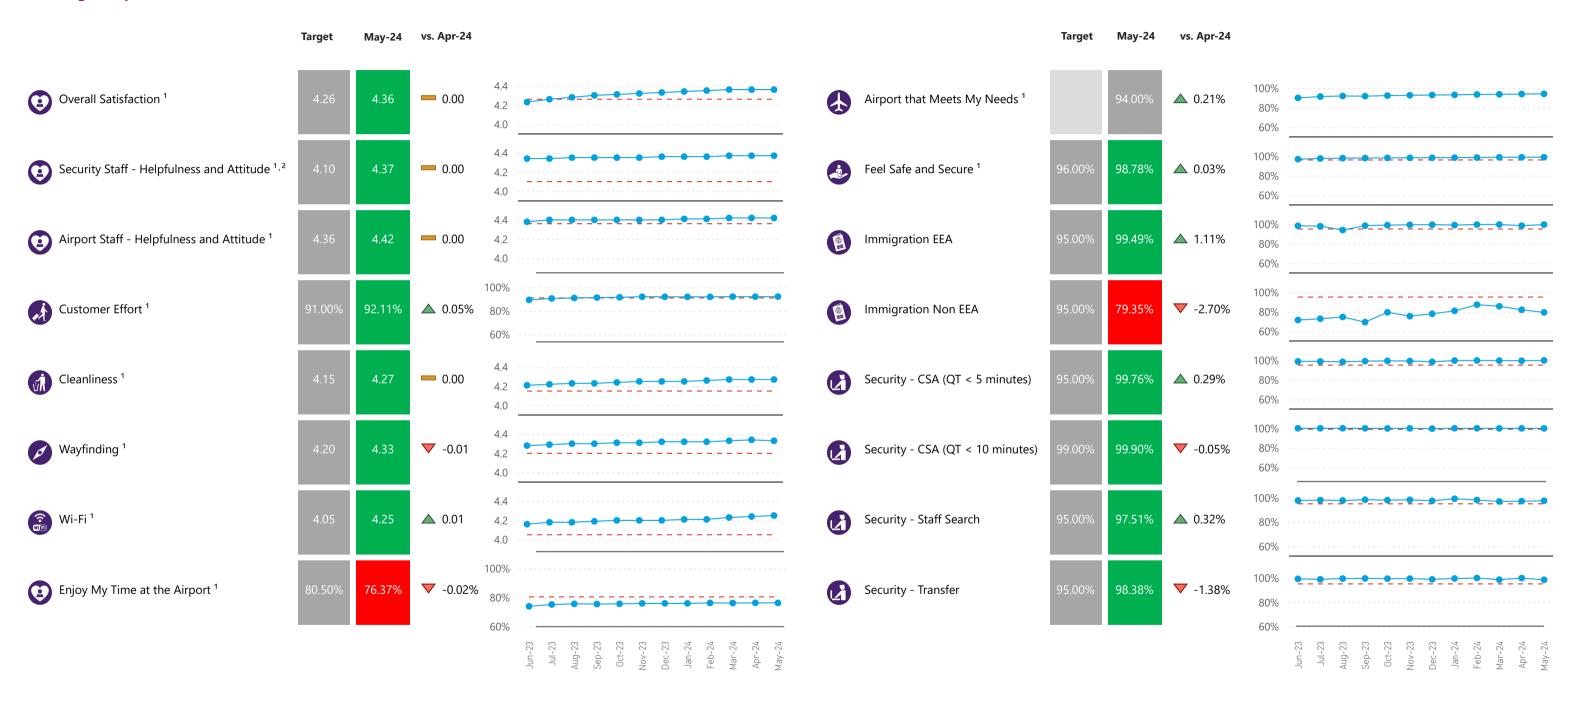

## **Passenger Experience and Service Level Performance**

|            |                                                                  | Target | T2      | Т3     | T4       | Т5     | LHR       |
|------------|------------------------------------------------------------------|--------|---------|--------|----------|--------|-----------|
| <b>(3)</b> | Overall Satisfaction <sup>1</sup>                                | 4.26   | 4.41    | 4.36   | 4.35     | 4.30   |           |
| (3)        | Passenger Assistance Service - Overall Satisfaction <sup>1</sup> | 4.00   |         |        |          |        | 4.06      |
| (3)        | Security Staff - Helpfulness and Attitude 1,3                    | 4.10   | 4.36    | 4.37   | 4.32     | 4.26   |           |
| (3)        | Airport Staff - Helpfulness and Attitude <sup>1</sup>            | 4.36   | 4.43    | 4.42   | 4.38     | 4.38   |           |
|            | Ease of Access to Airport 1,2                                    | 4.44   |         |        |          |        | 4.34      |
|            | % of UK Population Within 3 Hours (and One Interchange)          |        |         |        |          |        | 29.90%    |
|            | Customer Effort <sup>1</sup>                                     | 91.00% | 93.37%  | 92.11% | 92.53%   | 90.02% |           |
| <b>W</b>   | Cleanliness <sup>1</sup>                                         | 4.15   | 4.38    | 4.27   | 4.35     | 4.31   |           |
| Ø          | Wayfinding <sup>1</sup>                                          | 4.20   | 4.39    | 4.33   | 4.37     | 4.30   |           |
|            | Wi-Fi <sup>1</sup>                                               | 4.05   | 4.24    | 4.25   | 4.30     | 4.20   |           |
| 3          | Enjoy My Time at the Airport <sup>1</sup>                        | 80.50% | 79.27%  | 76.37% | 78.44%   | 73.74% |           |
|            | Airport that Meets My Needs <sup>1</sup>                         |        | 95.19%  | 94.00% | 93.96%   | 92.64% |           |
|            | Feel Safe and Secure <sup>1</sup>                                | 96.00% | 99.04%  | 98.78% | 98.74%   | 98.87% |           |
|            | Immigration EEA                                                  | 95.00% | 98.20%  | 99.49% | 99.82%   | 99.54% |           |
|            | Immigration Non EEA                                              | 95.00% | 84.42%  | 79.35% | 94.24%   | 95.44% |           |
|            | Security - CSA (QT < 5 minutes)                                  | 95.00% | 98.20%  | 99.76% | 99.86%   | 97.60% |           |
|            | Security - CSA (QT < 10 minutes)                                 | 99.00% | 100.00% | 99.90% | 100.00%  | 99.88% |           |
|            | Security - Staff Search                                          | 95.00% | 97.61%  | 97.51% | 99.35%   | 98.51% |           |
|            | Security - Transfer                                              | 95.00% | 99.44%  | 98.38% | 99.28%   | 96.36% |           |
|            |                                                                  | Target | СТА     | Cargo  | Eastside | Т5     | Southside |
|            | Security - Control Post                                          | 95.00% | 97.81%  | 98.40% | 98.73%   | 98.70% | 98.21%    |

#### Notes:

3 - Due to an issue with data collection in **May 2024,** 'Security Staff - Helpfulness and Attitude' has only been asked to passengers whose bag had a secondary search. This question is normally asked to all passengers.

<sup>1 -</sup> MTI calculation is based on Moving Annual Average (MAA) for these metrics

<sup>2 -</sup> Ease of Access to Airport is updated Quarterly