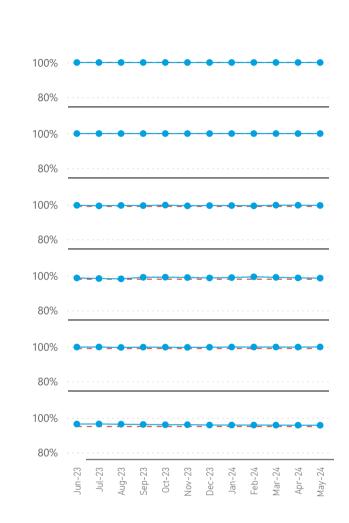

## **Passenger Experience and Service Level Performance**

|            |                                                                  | Target | T2      | Т3     | T4       | Т5     | LHR       |
|------------|------------------------------------------------------------------|--------|---------|--------|----------|--------|-----------|
| <b>(3)</b> | Overall Satisfaction <sup>1</sup>                                | 4.26   | 4.41    | 4.36   | 4.35     | 4.30   |           |
| (3)        | Passenger Assistance Service - Overall Satisfaction <sup>1</sup> | 4.00   |         |        |          |        | 4.06      |
| (3)        | Security Staff - Helpfulness and Attitude 1,3                    | 4.10   | 4.36    | 4.37   | 4.32     | 4.26   |           |
| (3)        | Airport Staff - Helpfulness and Attitude <sup>1</sup>            | 4.36   | 4.43    | 4.42   | 4.38     | 4.38   |           |
|            | Ease of Access to Airport 1,2                                    | 4.44   |         |        |          |        | 4.34      |
|            | % of UK Population Within 3 Hours (and One Interchange)          |        |         |        |          |        | 29.90%    |
|            | Customer Effort <sup>1</sup>                                     | 91.00% | 93.37%  | 92.11% | 92.53%   | 90.02% |           |
| <b>W</b>   | Cleanliness <sup>1</sup>                                         | 4.15   | 4.38    | 4.27   | 4.35     | 4.31   |           |
| Ø          | Wayfinding <sup>1</sup>                                          | 4.20   | 4.39    | 4.33   | 4.37     | 4.30   |           |
|            | Wi-Fi <sup>1</sup>                                               | 4.05   | 4.24    | 4.25   | 4.30     | 4.20   |           |
| 3          | Enjoy My Time at the Airport <sup>1</sup>                        | 80.50% | 79.27%  | 76.37% | 78.44%   | 73.74% |           |
|            | Airport that Meets My Needs <sup>1</sup>                         |        | 95.19%  | 94.00% | 93.96%   | 92.64% |           |
|            | Feel Safe and Secure <sup>1</sup>                                | 96.00% | 99.04%  | 98.78% | 98.74%   | 98.87% |           |
|            | Immigration EEA                                                  | 95.00% | 98.20%  | 99.49% | 99.82%   | 99.54% |           |
|            | Immigration Non EEA                                              | 95.00% | 84.42%  | 79.35% | 94.24%   | 95.44% |           |
|            | Security - CSA (QT < 5 minutes)                                  | 95.00% | 98.20%  | 99.76% | 99.86%   | 97.60% |           |
|            | Security - CSA (QT < 10 minutes)                                 | 99.00% | 100.00% | 99.90% | 100.00%  | 99.88% |           |
|            | Security - Staff Search                                          | 95.00% | 97.61%  | 97.51% | 99.35%   | 98.51% |           |
|            | Security - Transfer                                              | 95.00% | 99.44%  | 98.38% | 99.28%   | 96.36% |           |
|            |                                                                  | Target | СТА     | Cargo  | Eastside | Т5     | Southside |
|            | Security - Control Post                                          | 95.00% | 97.81%  | 98.40% | 98.73%   | 98.70% | 98.21%    |

<sup>1 -</sup> MTI calculation is based on Moving Annual Average (MAA) for these metrics

<sup>2 -</sup> Ease of Access to Airport is updated Quarterly