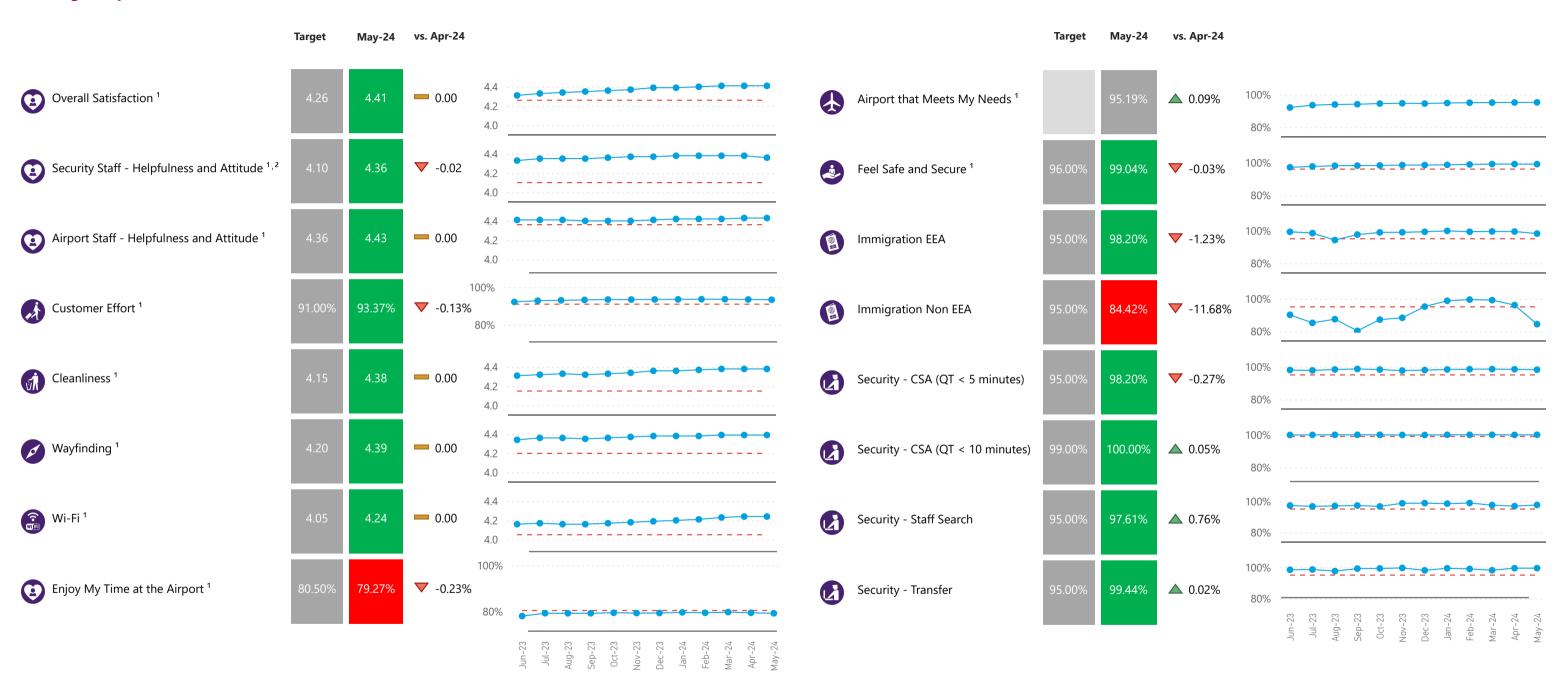

## **Passenger Experience and Service Level Performance**

|            |                                                                  | Target | T2      | Т3     | T4       | Т5     | LHR       |
|------------|------------------------------------------------------------------|--------|---------|--------|----------|--------|-----------|
| <b>(3)</b> | Overall Satisfaction <sup>1</sup>                                | 4.26   | 4.41    | 4.36   | 4.35     | 4.30   |           |
| (3)        | Passenger Assistance Service - Overall Satisfaction <sup>1</sup> | 4.00   |         |        |          |        | 4.06      |
| (3)        | Security Staff - Helpfulness and Attitude 1,3                    | 4.10   | 4.36    | 4.37   | 4.32     | 4.26   |           |
| (3)        | Airport Staff - Helpfulness and Attitude <sup>1</sup>            | 4.36   | 4.43    | 4.42   | 4.38     | 4.38   |           |
|            | Ease of Access to Airport 1,2                                    | 4.44   |         |        |          |        | 4.34      |
|            | % of UK Population Within 3 Hours (and One Interchange)          |        |         |        |          |        | 29.90%    |
|            | Customer Effort <sup>1</sup>                                     | 91.00% | 93.37%  | 92.11% | 92.53%   | 90.02% |           |
| <b>W</b>   | Cleanliness <sup>1</sup>                                         | 4.15   | 4.38    | 4.27   | 4.35     | 4.31   |           |
| Ø          | Wayfinding <sup>1</sup>                                          | 4.20   | 4.39    | 4.33   | 4.37     | 4.30   |           |
|            | Wi-Fi <sup>1</sup>                                               | 4.05   | 4.24    | 4.25   | 4.30     | 4.20   |           |
| 3          | Enjoy My Time at the Airport <sup>1</sup>                        | 80.50% | 79.27%  | 76.37% | 78.44%   | 73.74% |           |
|            | Airport that Meets My Needs <sup>1</sup>                         |        | 95.19%  | 94.00% | 93.96%   | 92.64% |           |
|            | Feel Safe and Secure <sup>1</sup>                                | 96.00% | 99.04%  | 98.78% | 98.74%   | 98.87% |           |
|            | Immigration EEA                                                  | 95.00% | 98.20%  | 99.49% | 99.82%   | 99.54% |           |
|            | Immigration Non EEA                                              | 95.00% | 84.42%  | 79.35% | 94.24%   | 95.44% |           |
|            | Security - CSA (QT < 5 minutes)                                  | 95.00% | 98.20%  | 99.76% | 99.86%   | 97.60% |           |
|            | Security - CSA (QT < 10 minutes)                                 | 99.00% | 100.00% | 99.90% | 100.00%  | 99.88% |           |
|            | Security - Staff Search                                          | 95.00% | 97.61%  | 97.51% | 99.35%   | 98.51% |           |
|            | Security - Transfer                                              | 95.00% | 99.44%  | 98.38% | 99.28%   | 96.36% |           |
|            |                                                                  | Target | СТА     | Cargo  | Eastside | Т5     | Southside |
|            | Security - Control Post                                          | 95.00% | 97.81%  | 98.40% | 98.73%   | 98.70% | 98.21%    |

#### Notes:

3 - Due to an issue with data collection in **May 2024,** 'Security Staff - Helpfulness and Attitude' has only been asked to passengers whose bag had a secondary search. This question is normally asked to all passengers.

<sup>1 -</sup> MTI calculation is based on Moving Annual Average (MAA) for these metrics

<sup>2 -</sup> Ease of Access to Airport is updated Quarterly