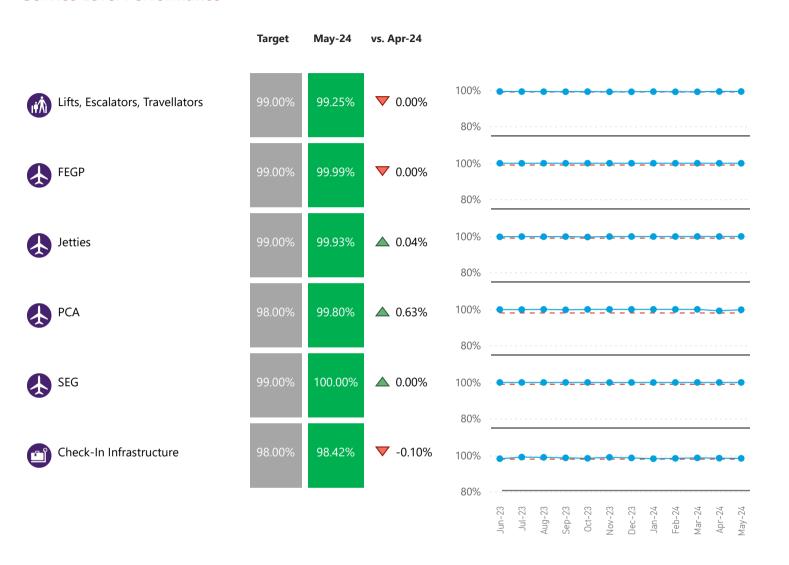

#### **Service Level Performance**

|          |                                                    | Target  | T2      | Т3      | T4      | T5      | LHR    |
|----------|----------------------------------------------------|---------|---------|---------|---------|---------|--------|
| ΙŧΛ      | Lifts, Escalators, Travellators                    | 99.00%  | 99.40%  | 99.44%  | 99.59%  | 99.25%  |        |
|          | FEGP                                               | 99.00%  | 99.99%  | 99.98%  | 99.98%  | 99.99%  |        |
|          | Jetties                                            | 99.00%  | 99.99%  | 99.90%  | 99.95%  | 99.93%  |        |
|          | PCA                                                | 98.00%  | 100.00% | 99.99%  |         | 99.80%  |        |
|          | SEG                                                | 99.00%  | 100.00% | 100.00% | 99.95%  | 100.00% |        |
|          | Check-In Infrastructure                            | 98.00%  | 99.06%  | 98.97%  | 98.75%  | 98.42%  |        |
|          | Hygiene Testing - Amber Tests Resolved in 12 hours | 100.00% | 100.00% | 100.00% | 100.00% | 100.00% |        |
|          | Hygiene Testing - Red Tests Resolved in 2 hours    | 100.00% | 100.00% | 100.00% | 100.00% | 100.00% |        |
|          | TTS - One Car                                      | 99.00%  |         |         |         | 99.75%  |        |
|          | TTS - Two Car                                      | 97.00%  |         |         |         | 98.88%  |        |
| <b>3</b> | Arrivals Reclaim                                   | 99.00%  | 99.72%  | 99.53%  | 99.64%  | 99.95%  |        |
|          | Baggage System Delivery                            | 98.00%  | 99.24%  | 98.60%  | 99.43%  | 99.41%  |        |
| A S      | Baggage Misconnect Rate                            |         |         |         |         |         | 17.90  |
|          | Runway Operational Resilience                      | 0.00    |         |         |         |         | 13.00  |
|          | Stands                                             | 99.00%  | 99.74%  | 99.88%  | 99.76%  | 99.74%  |        |
|          | Pier Service <sup>1</sup>                          | 95.00%  | 98.80%  | 95.73%  | 99.97%  |         |        |
|          | Airport Arrivals Management                        |         |         |         |         |         | 8.00   |
| <b>S</b> | Airport Departures Management                      |         |         |         |         |         | 27.00  |
| <b>S</b> | Departure Punctuality                              | 80.50%  |         |         |         |         | 69.30% |
| 0        | Passenger Injuries <sup>1</sup>                    |         |         |         |         |         | 7.46   |