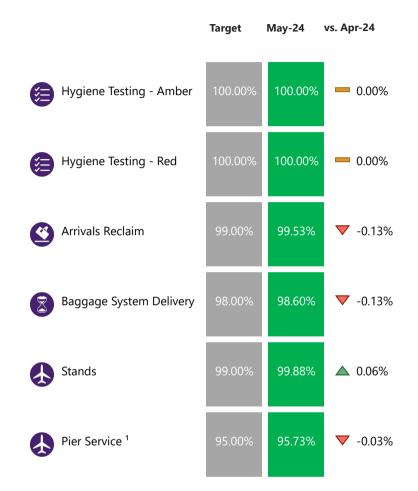

#### **Service Level Performance**

|          |                                                    | Target  | T2      | Т3      | T4      | T5      | LHR    |
|----------|----------------------------------------------------|---------|---------|---------|---------|---------|--------|
| ΙŧΛ      | Lifts, Escalators, Travellators                    | 99.00%  | 99.40%  | 99.44%  | 99.59%  | 99.25%  |        |
|          | FEGP                                               | 99.00%  | 99.99%  | 99.98%  | 99.98%  | 99.99%  |        |
|          | Jetties                                            | 99.00%  | 99.99%  | 99.90%  | 99.95%  | 99.93%  |        |
|          | PCA                                                | 98.00%  | 100.00% | 99.99%  |         | 99.80%  |        |
|          | SEG                                                | 99.00%  | 100.00% | 100.00% | 99.95%  | 100.00% |        |
|          | Check-In Infrastructure                            | 98.00%  | 99.06%  | 98.97%  | 98.75%  | 98.42%  |        |
|          | Hygiene Testing - Amber Tests Resolved in 12 hours | 100.00% | 100.00% | 100.00% | 100.00% | 100.00% |        |
|          | Hygiene Testing - Red Tests Resolved in 2 hours    | 100.00% | 100.00% | 100.00% | 100.00% | 100.00% |        |
|          | TTS - One Car                                      | 99.00%  |         |         |         | 99.75%  |        |
|          | TTS - Two Car                                      | 97.00%  |         |         |         | 98.88%  |        |
| <b>3</b> | Arrivals Reclaim                                   | 99.00%  | 99.72%  | 99.53%  | 99.64%  | 99.95%  |        |
|          | Baggage System Delivery                            | 98.00%  | 99.24%  | 98.60%  | 99.43%  | 99.41%  |        |
| A S      | Baggage Misconnect Rate                            |         |         |         |         |         | 17.90  |
|          | Runway Operational Resilience                      | 0.00    |         |         |         |         | 13.00  |
|          | Stands                                             | 99.00%  | 99.74%  | 99.88%  | 99.76%  | 99.74%  |        |
|          | Pier Service <sup>1</sup>                          | 95.00%  | 98.80%  | 95.73%  | 99.97%  |         |        |
|          | Airport Arrivals Management                        |         |         |         |         |         | 8.00   |
| <b>S</b> | Airport Departures Management                      |         |         |         |         |         | 27.00  |
| <b>S</b> | Departure Punctuality                              | 80.50%  |         |         |         |         | 69.30% |
| 0        | Passenger Injuries <sup>1</sup>                    |         |         |         |         |         | 7.46   |

#### Notes:

2 - Hygiene Testing - T4 experienced an equipment failure during October and November that resulted in Heathrow being unable to carry out the requirements laid out the testing. Performance up to the time of failure has exceeded our license requirements and the cleanliness of our Terminals is supported by our QSM Passenger Surveys, where passengers rate T4 at 4.36 during October and November