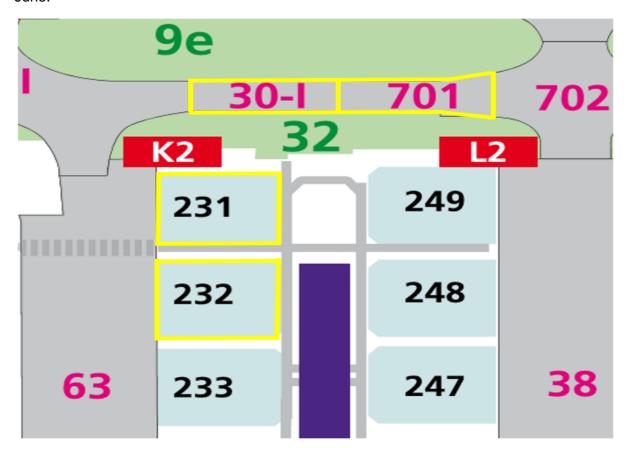

The works are between 20<sup>th</sup> May 2024 – 06<sup>th</sup> June 2024, 22:30 – 04:30 local (weekdays only). The below Drawings detail the required block closures to enable the fibre installation. Block closures will be agreed with the Airfield Duty Manager during the Nightly works meeting at 21:00.

The below drawing details the block closures required on the following dates: 22<sup>nd</sup>, 27<sup>th</sup>, 30<sup>th</sup> May, 04<sup>th</sup> June.

The below drawing details the block & stand closures required on the following dates: 05th, 06th