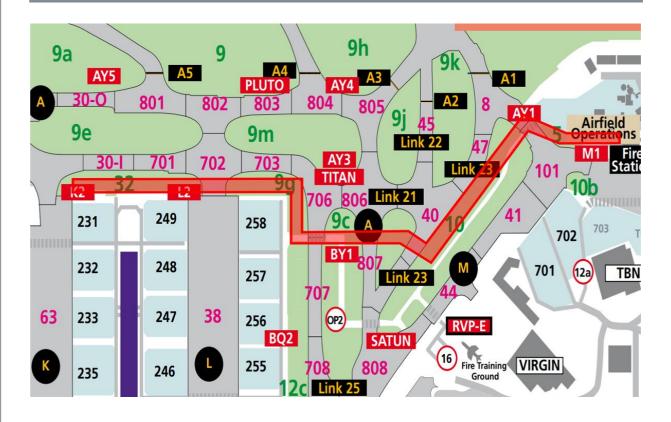

The works are between 20<sup>th</sup> May 2024 – 06<sup>th</sup> June 2024, 22:30 – 04:30 local (weekdays only). The below Drawings detail the required block closures to enable the fibre installation. Block closures will be agreed with the Airfield Duty Manager during the Nightly works meeting at 21:00.

The below drawing details the block closures required on the following dates: 20<sup>th</sup>, 21<sup>st</sup>, 23<sup>rd</sup>, 24<sup>th</sup>, 28<sup>th</sup>, 29<sup>th</sup>, 31<sup>st</sup> May, 03<sup>rd</sup> June.