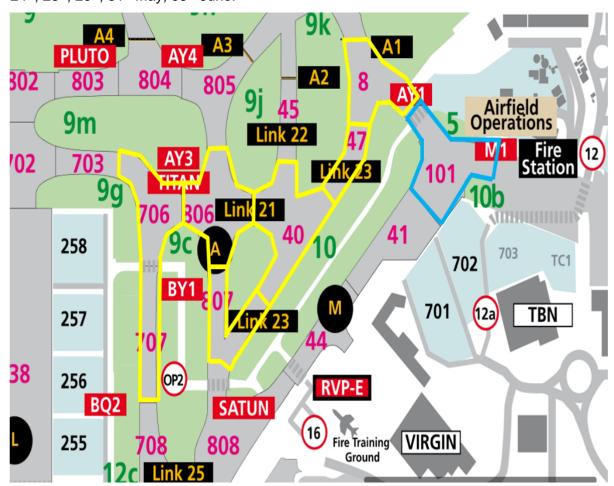

The works are between 20<sup>th</sup> May 2024 – 06<sup>th</sup> June 2024, 22:30 – 04:30 local (weekdays only). The below Drawings detail the required block closures to enable the fibre installation. Block closures will be agreed with the Airfield Duty Manager during the Nightly works meeting at 21:00.

The below drawing details the block closures required on the following dates: 22<sup>nd</sup>, 27<sup>th</sup>, 30<sup>th</sup> May, 04<sup>th</sup> June.

The below drawing details the block & stand closures required on the following dates: 05th, 06th