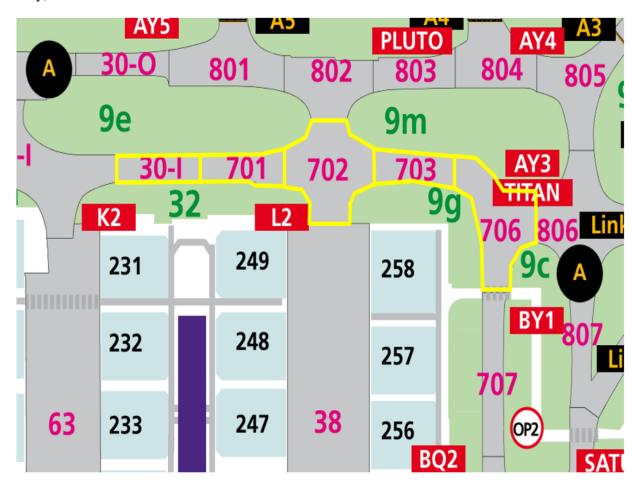

The works are between 20<sup>th</sup> May 2024 – 06<sup>th</sup> June 2024, 22:30 – 04:30 local (weekdays only). The below Drawings detail the required block closures to enable the fibre installation. Block closures will be agreed with the Airfield Duty Manager during the Nightly works meeting at 21:00.

The below drawing details the block closures required on the following dates: 20<sup>th</sup>, 21<sup>st</sup>, 23<sup>rd</sup>, 24<sup>th</sup>, 28<sup>th</sup>, 29<sup>th</sup>, 31<sup>st</sup> May, 03<sup>rd</sup> June.